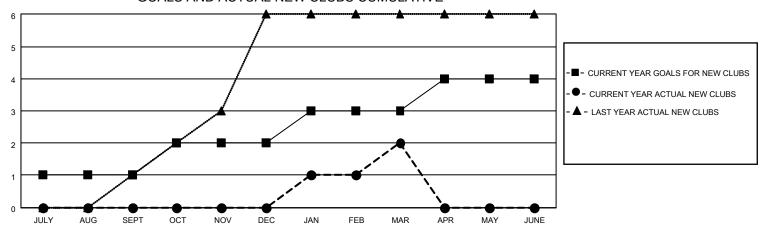

## GOALS AND ACTUAL NEW CLUBS CUMULATIVE

## MONTHLY MEMBERSHIP PROGRESS REPORT

LOCATION INDIA District 316 A Results as of: 3/31/2022

| Clubs RESULTS FOR 2021-2022 |   |   |   | Members RESULTS FOR 2021-2022 |    |    |     |
|-----------------------------|---|---|---|-------------------------------|----|----|-----|
|                             |   |   |   |                               |    |    |     |
| JULY/AUG/SEPT               | 1 | 0 | 9 | JULY/AUG/SEPT                 | 20 | 46 | 213 |
| OCT/NOV/DEC                 | 1 | 0 | 0 | OCT/NOV/DEC                   | 30 | 85 | 43  |
| JAN/FEB/MAR                 | 1 | 2 | 0 | JAN/FEB/MAR                   | 30 | 80 | 3   |
| APR/MAY/JUNE                | 1 | 0 | 0 | APR/MAY/JUNE                  | 20 | 0  | 0   |