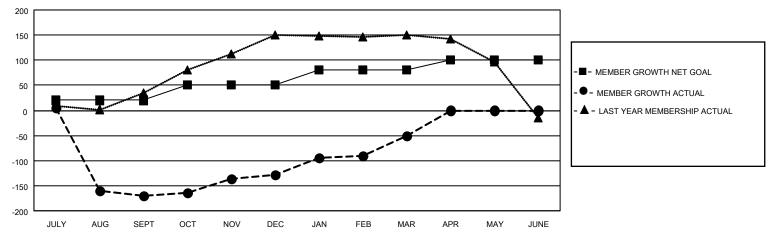

## GOALS AND ACTUAL MEMBERS CUMULATIVE

| DROPPED CLUBS: 9 |     | 25 CLUBS OF 61 ADDED 1 OR<br>MORE NEW MEMBERS | GENDER DISTRIBUTION                 |                |  |
|------------------|-----|-----------------------------------------------|-------------------------------------|----------------|--|
|                  |     | MALE 1,52                                     |                                     | 1,527 (78.27%) |  |
|                  |     |                                               | FEMALE                              | 424 (21.73%)   |  |
| DROPPED MEMBERS  |     |                                               | NON BINARY                          | 0 (0.00%)      |  |
| DICTI ED MEMBERO |     |                                               | PREFER NOT TO ANSWER 0 (0.00%)      |                |  |
| DECEASED         | 7   |                                               |                                     | G (G:GG 7G)    |  |
| CLUB CANCELLED   | 181 | CLICK HERE FOR CUMULATIVE                     | TOTAL FAMILY UNIT MEMBERS 725       |                |  |
| OTHER            | 71  | MEMBERSHIP DATA                               |                                     |                |  |
| TOTAL            | 259 |                                               | FAMILY MEMBERS PAYING HALF DUES 428 |                |  |
|                  |     |                                               |                                     |                |  |

## MONTHLY MEMBERSHIP PROGRESS REPORT

LOCATION INDIA District 316 A Results as of: 3/31/2022

| Clubs RESULTS FOR 2021-2022 |   |   |   | Members RESULTS FOR 2021-2022 |    |    |     |
|-----------------------------|---|---|---|-------------------------------|----|----|-----|
|                             |   |   |   |                               |    |    |     |
| JULY/AUG/SEPT               | 1 | 0 | 9 | JULY/AUG/SEPT                 | 20 | 46 | 213 |
| OCT/NOV/DEC                 | 1 | 0 | 0 | OCT/NOV/DEC                   | 30 | 85 | 43  |
| JAN/FEB/MAR                 | 1 | 2 | 0 | JAN/FEB/MAR                   | 30 | 80 | 3   |
| APR/MAY/JUNE                | 1 | 0 | 0 | APR/MAY/JUNE                  | 20 | 0  | 0   |